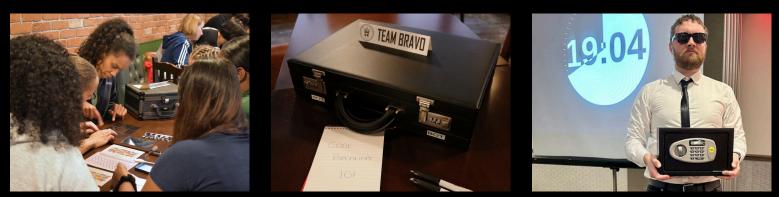

# Turn your students into secret agents as they embark on an immersive tabletop adventure!

OPERATION

LEOBLEN SOLUTION

TEAMWORK

INGWINO

What starts as a session in Code-Breaking 101 led by an ex-MI5 agent becomes much more when the Secret Service is compromised! There are props, strange gadgets, and plenty of

twists and turns in this exciting team event.

Using sharp minds, determination, great teamwork, and the evidence provided, crack the case and expose the suspect before it's too late! Is it a known person of interest, or could it be an inside job...